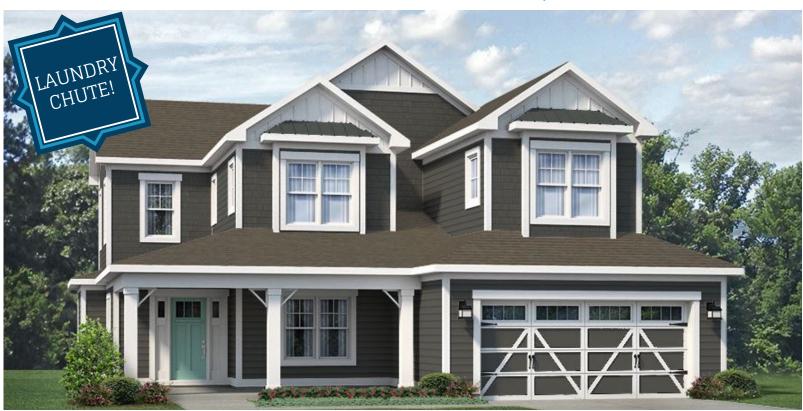

## THE SANTUIT

\$349,900

2,350 SQFT | 3 BEDROOMS | 2.5 BATHS

#### **EXTERIOR**

- James Hardie Siding
- Large front porch
- Metal roof accent
- Fully sodded lawn with multi-zone Irrigation System
- Huge screened porch with ceiling fan/light on back