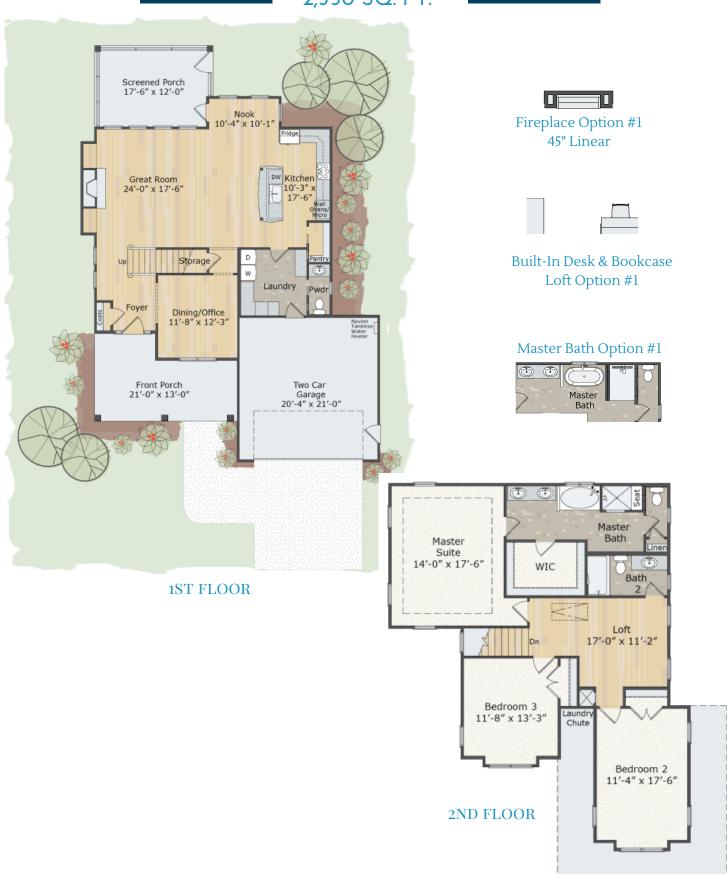

# THE SANTUIT

2,350 SQ. FT.

#### INTERIOR

- Formal Dining Room with coffered ceiling & wainscoting
- Choose the Office option in lieu of a Formal Dining Room
- Great Room, Kitchen & Nook are open for easy socializing
- All bedrooms on 2nd floor
- Loft option upgrade comes with built-in bookcase & desk!

#### **MASTER SUITE**

- Located on the 2nd Floor
- Presidential ceiling with ambient rope lighting
- Large Walk-In closet

#### **MASTER BATH**

- Tiled master bath shower with mosaic accent strip, bench seat & storage niches
- Dual shower heads include a handheld & stationary
- Drop-in tub with tile surround & privacy glass window
- Dual sink vanity with coordinating framed mirrors
- Linen closet conveniently located next to water closet
- Stunning Spa Bath upgrade option available!

#### RIPTIDE EXTRAS

- Multiple fireplace configurations available!
- Hardwood floors throughout the main living spaces
- App controlled Lyric Alarm & Comfort System!
- Navien Tankless Gas Water Heater
- HERS Certified by RESNET for energy efficiency!
- 7 1/4" baseboards throughout plus 3 1/4" door and window casings with custom window sills!